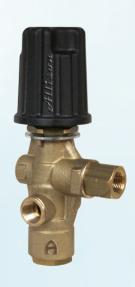

## VB-10 UNLOADER

- Soft Touch
- Up to 3,800 PSI
- Up to 8 GPM
- 3/8" FPT Inlet
- 3/8" MPT Outlet
- Gentle Start-up

**UNLESS NOTED OTHERWISE WE PAY SHIPPING ON \$150.00 WEB ORDERS** 