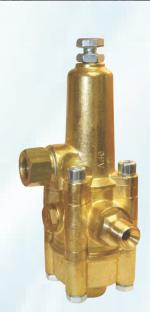

#### K-10 UNLOADER

- Flow Actuated
- Up to 3,600 PSI
- 3/8" FPT Inlet
- 3/8" MPT Outlet
- Gentle Start-up

#1096 **\$95.95 \$79.63** 