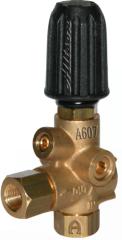

#### AL-607 UNLOADER

- Pressure Actuated
- Up to 4,500 PSI
- Up to 8 GPM
- 3/8" FPT Inlet
- 3/8" MPT Outlet