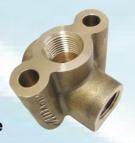

# **MOUNTING BLOCKS**

• Take the load off the pump head by remote mounting the unloader.

**#1081** 3/8" x 3/8"

#1082 3/8" x 1/2"

#1083 1/2" x 1/2" \$23.67 Any Size