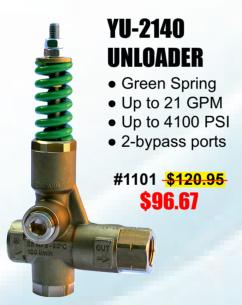

## K-7 FLOW ACTUATED UNLOADER

- Up to 3,500 PSI
- 3/8" FPT Inlet/Out
- Zero Surge By-pass

\$120.95 Any Size

#1089 - 2.1 to 2.9 GPM #1090 - 2.9 to 4.2 GPM #1091 - 4.2 to 6.6 GPM #1092 - 6.6 to 10.8 GPM