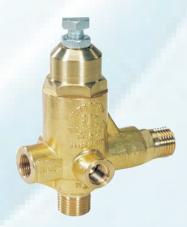

## VB-10 UNLOADER

- Soft Touch
- Up to 3,800 PSI
- Up to 8 GPM
- 3/8" FPT Inlet
- 3/8" MPT Outlet
- Gentle Start-up

**UNLESS NOTED OTHERWISE WE PAY SHIPPING ON \$150.00 WEB ORDERS** 